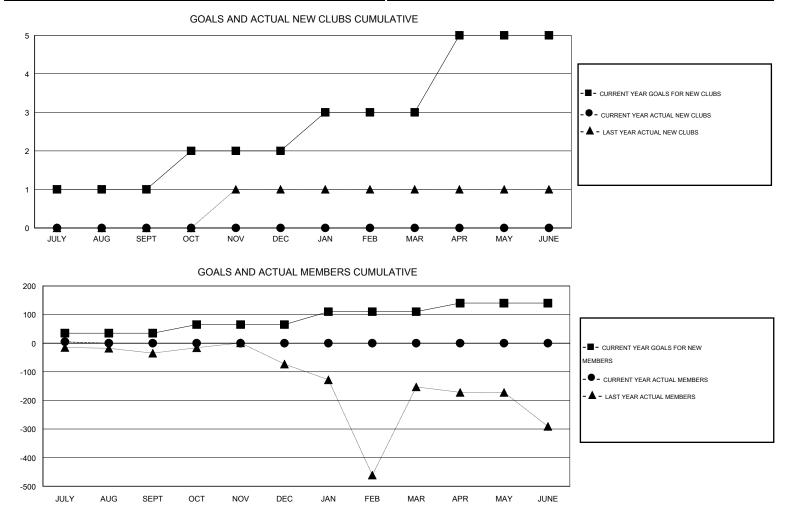

## LOCATION REP OF BANGLADESH

 $\mathsf{GMT} \; \mathsf{CA} \; \mathbf{6}$ 

|                              |                  | Clubs               |                            |                             |                              |                    | Members                          |                              |                             |  |
|------------------------------|------------------|---------------------|----------------------------|-----------------------------|------------------------------|--------------------|----------------------------------|------------------------------|-----------------------------|--|
|                              | RESU             | LTS FOR 2014-2015   |                            |                             | RESULTS FOR 2014-2015        |                    |                                  |                              |                             |  |
| QUARTER                      | NEW CLUB<br>GOAL | ACTUAL NEW<br>CLUBS | ACTUAL<br>DROPPED<br>CLUBS | ACTUAL NET<br>GAIN/<br>LOSS | QUARTER                      | NEW MEMBER<br>GOAL | ACTUAL TOTAL<br>MEMBERS<br>ADDED | ACTUAL<br>DROPPED<br>MEMBERS | ACTUAL NET<br>GAIN/<br>LOSS |  |
| JULY/AUG/SEPT<br>OCT/NOV/DEC | 1<br>1           | 0<br>0              | 0<br>0                     | 0<br>0                      | JULY/AUG/SEPT<br>OCT/NOV/DEC | 35<br>30           | 5<br>0                           | 0<br>0                       | 5<br>0                      |  |
| JAN/FEB/MAR<br>APR/MAY/JUNE  | 1<br>2           | 0<br>0              | 0<br>0                     | 0<br>0                      | JAN/FEB/MAR<br>APR/MAY/JUNE  | 45<br>30           | 0<br>0                           | 0<br>0                       | 0<br>0                      |  |